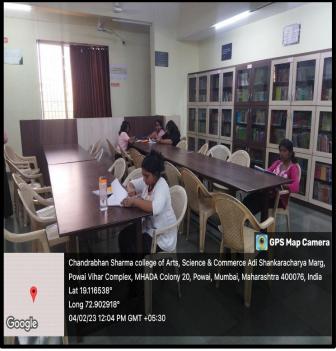

### Classroom 103

of Arts, Commerce & Science

(Hindi Linguistic Minority Institution)

(Affiliated to the University of Mumbai) Accredited by NAAC 'B+'