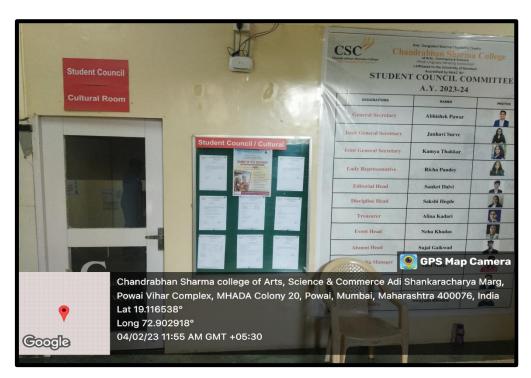

### **Student Council/Cultural Room**

**Placement & Career Guidance Cell** 

of Arts, Commerce & Science

(Hindi Linguistic Minority Institution)

(Affiliated to the University of Mumbai) Accredited by NAAC 'B+'