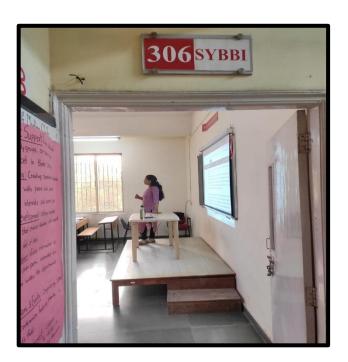

### Classroom 301

of Arts, Commerce & Science

(Hindi Linguistic Minority Institution)

(Affiliated to the University of Mumbai) Accredited by NAAC 'B+'