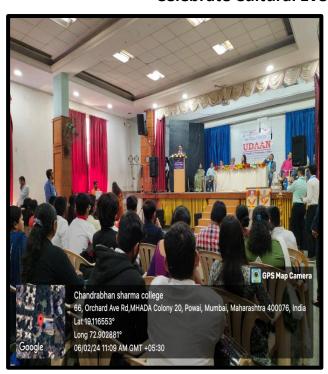

#### **Celebrate Cultural Events in the Auditorium**

of Arts, Commerce & Science

(Hindi Linguistic Minority Institution)

(Affiliated to the University of Mumbai) Accredited by NAAC 'B+'

Seminar/ conference in the Auditorium