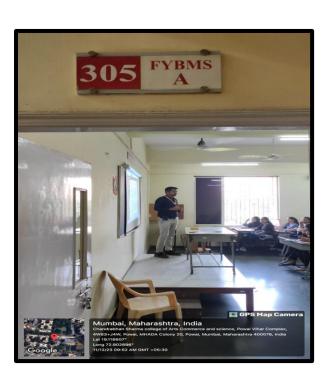

### Classroom 305

#### of Arts, Commerce & Science

(Hindi Linguistic Minority Institution)

(Affiliated to the University of Mumbai) Accredited by NAAC 'B+'