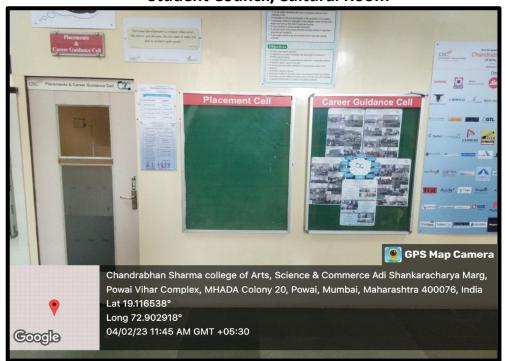

### **Student Council/Cultural Room**

**Placement & Career Guidance Cell** 

of Arts, Commerce & Science

(Hindi Linguistic Minority Institution)

(Affiliated to the University of Mumbai) Accredited by NAAC 'B+'