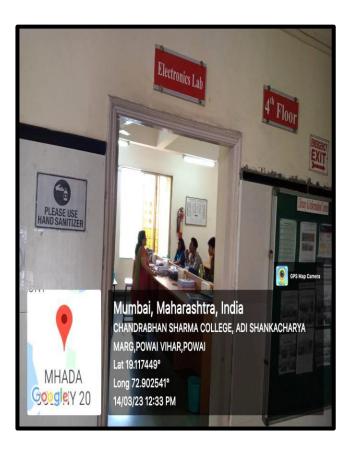

### **Electronic Lab**

of Arts, Commerce & Science

(Hindi Linguistic Minority Institution)

(Affiliated to the University of Mumbai)
Accredited by NAAC 'B+'