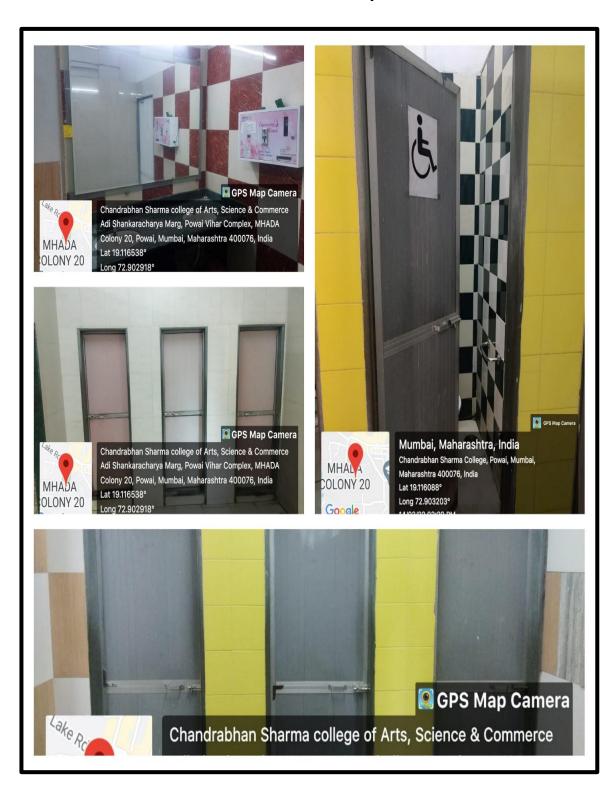

### **Washroom Facility**

#### of Arts, Commerce & Science

(Hindi Linguistic Minority Institution)

(Affiliated to the University of Mumbai)
Accredited by NAAC 'B+'

**CCTV Camera** 

**Fire System** 