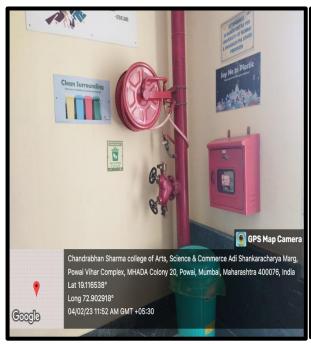

#### of Arts, Commerce & Science

(Hindi Linguistic Minority Institution)

(Affiliated to the University of Mumbai)
Accredited by NAAC 'B+'

**CCTV Camera** 

**Fire System** 