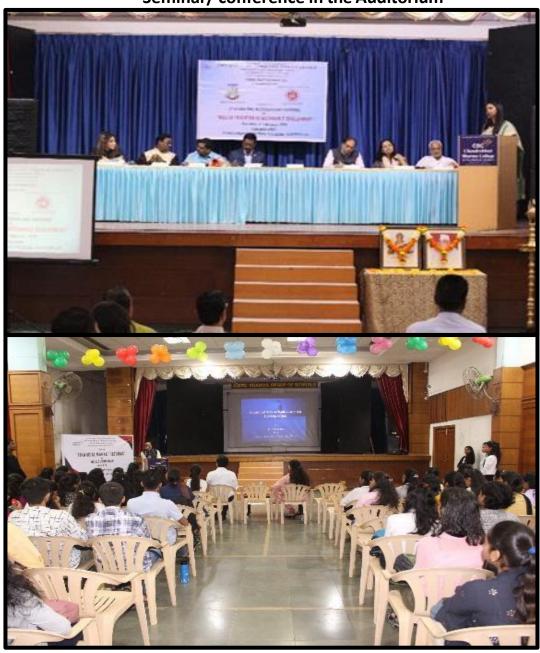

#### **Celebrate Cultural Events in the Auditorium**

of Arts, Commerce & Science

(Hindi Linguistic Minority Institution)

(Affiliated to the University of Mumbai) Accredited by NAAC 'B+'

Seminar/ conference in the Auditorium

of Arts, Commerce & Science

(Hindi Linguistic Minority Institution)

(Affiliated to the University of Mumbai)
Accredited by NAAC 'B+'